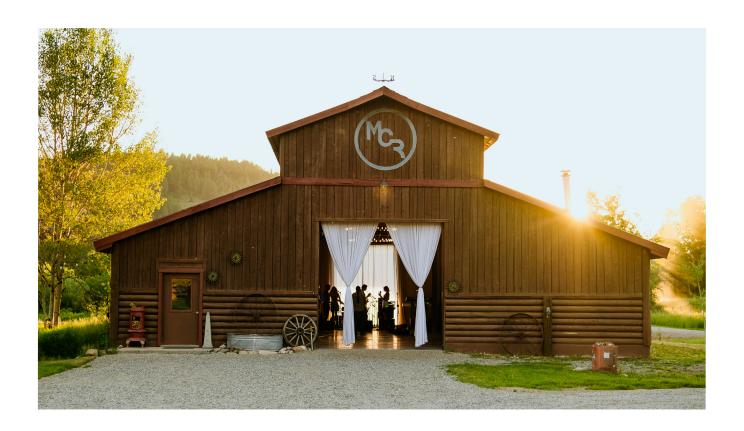

# MCR Barn

A chic barn accented with string lights and rustic decor. The perfect atmosphere to dance the night away, dine with your guests and take in the stunning mountain scenery. The space can accommodate up to 200 guests, 130 if using our tables and chairs.

# Daily Barn Fee

\$1,500

### **INCLUDES**

- Privatization of our barn space for full day
- 16 Farm Tables & 130 Chairs
- Limited Wi-Fi & audio/visual equipment for use