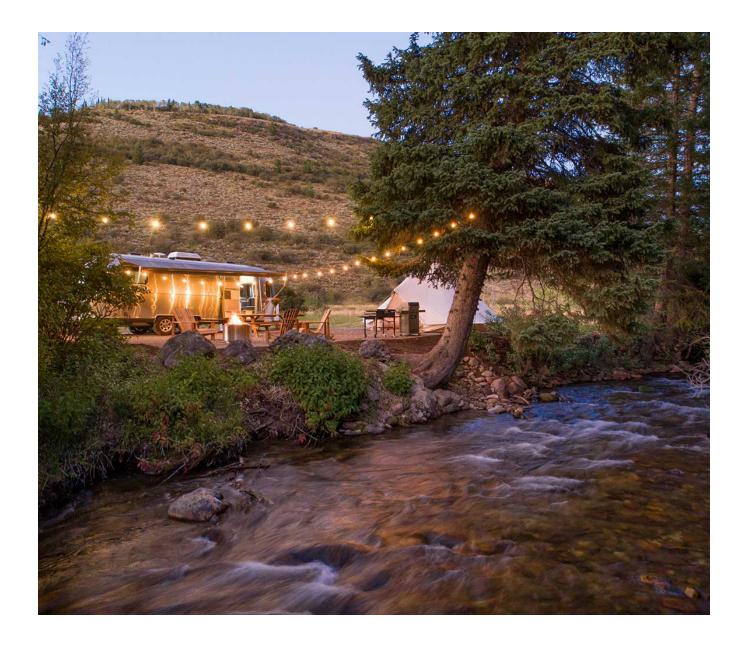

### **AIRSTREAM**

1 available

Sleeps six. Airstream has two twin beds inside and full kitchen/ bathroom. Canvas tent has one queen bed and two twin beds. Private location near creek. Spacious with firepit and grill.

### **MINIMUM 2 NIGHT STAY**

Pricing per night does not include 16% resort fee, 6% sales tax, 2% local lodging tax. Holiday rates differ from below pricing.

**Airstream (1)** \$405

Glamping Tent (5) \$286