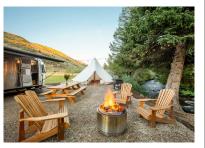

### OFF GRID GLAMPING CABIN

5 available

sleeps two, one queen bed, no electricity, no water, private firepit, near the running waters of Moose Creek, bathhouse with private bathrooms and showers a short walk away

### **AIRSTREAM**

1 available

Sleeps six. Airstream has two twin beds inside and full kitchen/ bathroom. Canvas tent has one queen bed and two twin beds. Private location near creek. Spacious with firepit and grill.