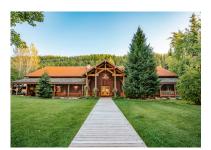

# MCR Barn

A chic barn accented with string lights and rustic decor. The perfect atmosphere to dance the night away, dine with your guests and take in the stunning mountain scenery. The space can accommodate up to 200 guests, 130 if using our tables and chairs.

# Daily Barn Fee

\$1,500