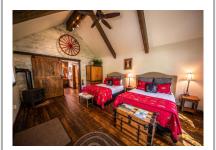

### **RENDEZVOUS CABIN 1**

1 available

sleeps two, one king bed, minifridge, honeymoon suite, gas fireplace, private deck, large bathroom with bath

### **RENDEZVOUS CABIN 2**

1 available

sleeps four, two queen beds, minifridge, gas fireplace, private deck, large bathroom with walk-in shower