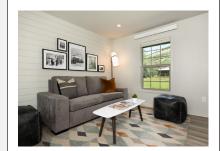

### **LODGE SUITES**

2 available

sleeps two, one queen bed, mini-fridge and microwave, full bathroom, economy option located on backside of the main lodge