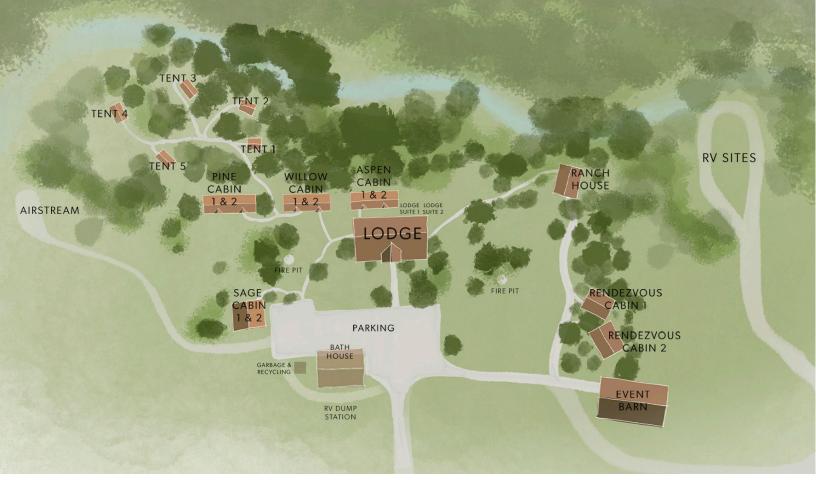

# Lodging at MCR

Moose Creek Ranch is a four season resort on 25 acres in the Teton Wilderness. We are two miles from the quaint mountain town of Victor, Idaho. We host guests from around the world who want a break from the hustle and bustle to reconnect with nature. At Moose Creek Ranch all of our guests are VIP's and experience our friendly hospitality. We offer a variety of lodging options from glamping to modern cabins with rustic elegance. Moose Creek Ranch is the perfect Teton basecamp with access to National Parks and wilderness adventures. Join us for a stay you will remember forever.

### OFF GRID GLAMPING CABIN

5 available

sleeps two, one queen bed, no electricity, no water, private firepit, near the running waters of Moose Creek, bathhouse with private bathrooms and showers a short walk away

#### **QUEEN SUITE**

5 available

sleeps six, two queen beds, full kitchen, sleeper sofa

### KING SUITE

3 available

sleeps four, one king bed, full kitchen, sleeper sofa

### **RENDEZVOUS CABIN 1**

1 available

sleeps two, one king bed, minifridge, honeymoon suite, gas fireplace, private deck, large bathroom with bath

### **RENDEZVOUS CABIN 2**

1 available

sleeps four, two queen beds, minifridge, gas fireplace, private deck, large bathroom with walk-in shower

### **RANCH HOUSE**

1 available

sleeps twelve, five bedrooms, three baths, two living areas, one king room, two queen rooms, six twin beds, full kitchen, private back deck on creek, gas fireplace, private firepit, private grill

### **LODGE SUITES**

2 available

sleeps two, one queen bed, mini-fridge and microwave, full bathroom, economy option located on backside of the main lodge

### **AIRSTREAM**

1 available

Sleeps six. Airstream has two twin beds inside and full kitchen/ bathroom. Canvas tent has one queen bed and two twin beds. Private location near creek. Spacious with firepit and grill.

### **RV SITES**

14 available

14 Sites. Partial Hookup of water and electric. Pull through dump station behind bathhouse. Picnic table. Use of grills/firepits under pavillon.