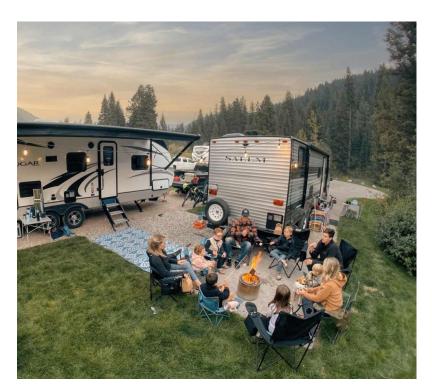

### **RV SITES**

14 available

14 Sites. Partial Hookup of water and electric. Pull through dump station behind bathhouse. Picnic table. Use of grills/firepits under pavillon.