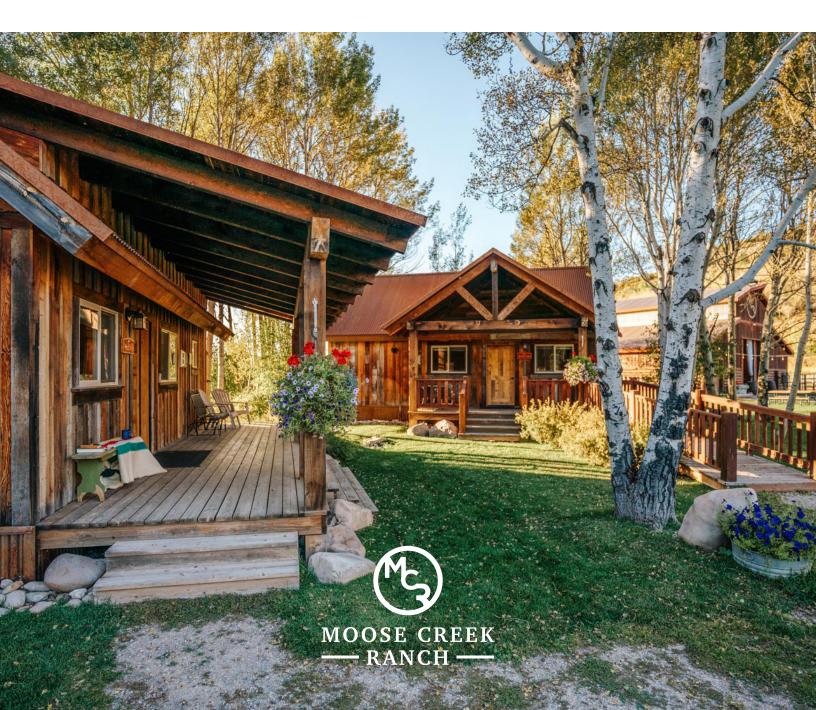

# Lodging at MCR

Moose Creek Ranch is a four season resort on 25 acres in the Teton Wilderness. We are two miles from the quaint mountain town of Victor, Idaho. We host guests from around the world who want a break from the hustle and bustle to reconnect with nature. At Moose Creek Ranch all of our guests are VIP's and experience our friendly hospitality. We offer a variety of lodging options from glamping to modern cabins with rustic elegance. Moose Creek Ranch is the perfect Teton basecamp with access to National Parks and wilderness adventures. Join us for a stay you will remember forever.

### **RANCH HOUSE**

1 available

sleeps twelve, five bedrooms, three baths, two living areas, one king room, two queen rooms, six twin beds, full kitchen, private back deck on creek, gas fireplace, private firepit, private grill